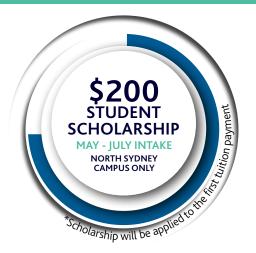

## NORTH SYDNEY CAMPUS - PROJECT MANAGEMENT HUB \$ 200 STUDENT SCHOLARSHIP PROMOTION

## **Student Scholarship Promotion Conditions**

- > Scholarship applies to North Sydney campus Project Management courses applications received from the 8th April, 2017.
- > \$200 student scholarship is claimable in the first term.
- > Scholarship is valid for new students commencing in May and July 2017 intakes only.
- > Can be used in conjunction with current regional promotions.
- > Standard Greenwich College terms and conditions of enrolment apply.